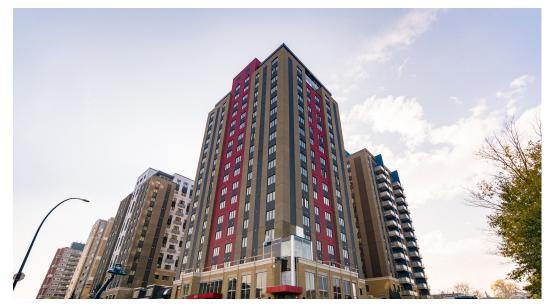

# **Orion at Lumino Park**

#### **Project Statistics**

- > Location: Calgary, Alberta, Canada
- > Type: Multifamily affordable housing
- > Size: 110,000 sq. ft.
- > ICF Use: 50,000 sq. ft.
- Cost: \$37,000,000
- > Total Construction: 64 weeks
- > ICF Installation Time: 5 days per floor, 18 floors

## Fast Facts

- 18-story highrise
- > 110,000 sq. ft. with 135 residential units
- Co-generation and photovoltaic solar arrays
- Built to green platinum standards
- Uses 1/5th the energy of a traditional highrise
- Multilevel parkade